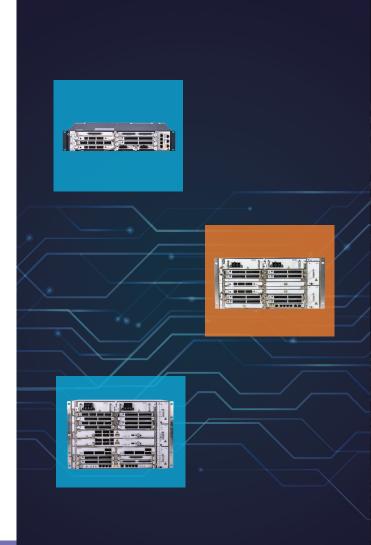

#### TJ1400 Ultra-Converged Broadband Products

Compact **64 Gbps** to **1 Tbps** next-generation packet transport platform with full front access and redundant configurations

Integrated GPON, XGS-PON, Combo-PON and Carrier Ethernet product

Range of back-haul solutions for 4G/LTE/5G

Advanced packet synchronization and circuit emulation features for pure-packet backhaul of 2G/3G voice and TDM services

Integrated IPv4/v6, multi-cast and IP/MPLS L3 VPN

Integrated pluggable WDM and grey optics