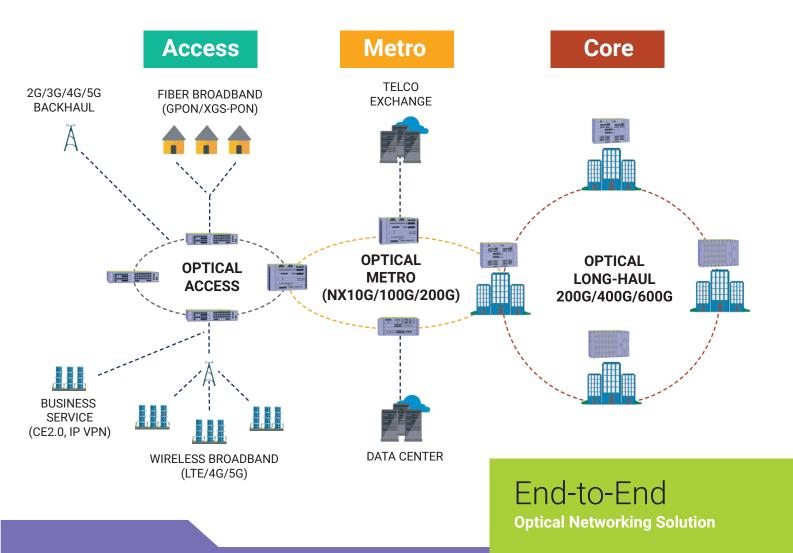

# **PRODUCT** BROCHURE

**Software-Enabled** Transformation

Portfolio of products for **Access**, **Edge**, **Metro** and **Backbone** 

#### TJ1400 Ultra-Converged Broadband Products

Compact **64 Gbps** to **1 Tbps** next-generation packet transport platform with full front access and redundant configurations

Integrated GPON, XGS-PON, Combo-PON and Carrier Ethernet product

## TJ**1600**

Multi-terabit Converged Optical Transport Products for Access, Metro and Long-haul

Supports OTN Switching, OTN/Ethernet/SONET/SDH/Fibre Channel transport, with a full suite of DWDM cards

Versatile mix of services with DWDM transport ranging up to **600G** 

Integrated pluggable WDM and grey optics

Gigabit Fiber Broadband products

Range of versatile OLTs which are modular-upgradeable as well as fixed-configuration products

Supports GPON, XGS-PON and Multi-PON