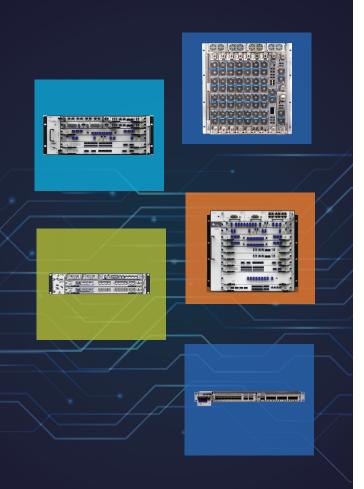

## TJ**1600**

Multi-terabit Converged Optical Transport Products for Access, Metro and Long-haul

Supports OTN Switching, OTN/Ethernet/SONET/SDH/Fibre Channel transport, with a full suite of DWDM cards

Versatile mix of services with DWDM transport ranging up to **600G** 

Multiple form factors ranging from 1RU to 11RU with full front access and redundant configurations. Common cards across chassis variants

Disaggregated OTN switching architecture with scalability ranging from 800G to 32T(OTN)

**100G/200G/400G** Alien Wavelength solution with proven multi-vendor interoperability

Applications: Micro OTN, Inverse Mux, Demarcation device, 100G single fiber, SONET/SDH Gateway, DCI, Multi-Degree ROADM